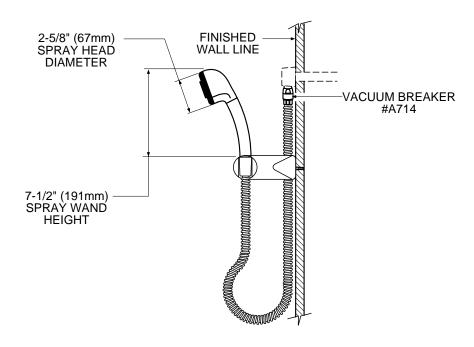

ndheld Shower (nonmetallic)
- 69" double interlock spiral hose (metal)
- · Vacuum breaker
- · Adjustable wall bracket

## **OPERATION**

 Adjustable spray - rotate outer ring to select coarse to fine spray

Holder rotates to adjust angle of hand shower

### **FLOW**

• Designed to deliver 2.5 gpm (9.5 L/min) at 60 psi **STANDARDS** 

Designed and manufactured to comply with the applicable requirements of: CSA B-125 and ASME A112.18.1M and ASSE 1014 and all applicable specifications referenced therein

### WARRANTY

- Lifetime limited warranty against leaks, drips and finish defects to the original consumer purchaser
- 5 year warranty if used in commercial installations



Hand Held Adjustable Spray Shower Model: 3854 (Chrome)

> Available Colors Are: 3854W - Glacier 3854P -Polished Brass



# **CRITICAL DIMENSIONS**

(DO NOT SCALE)