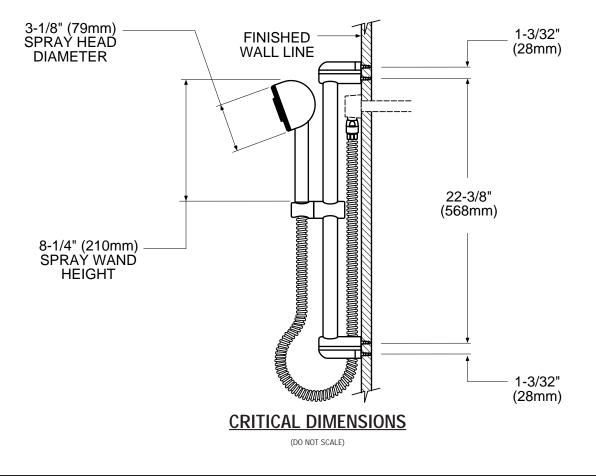

## DESCRIPTION

- Handheld shower (nonmetallic)
- 69" double interlock spiral hose (metal)
- Vacuum breaker
- 24" slide bar with push button height select