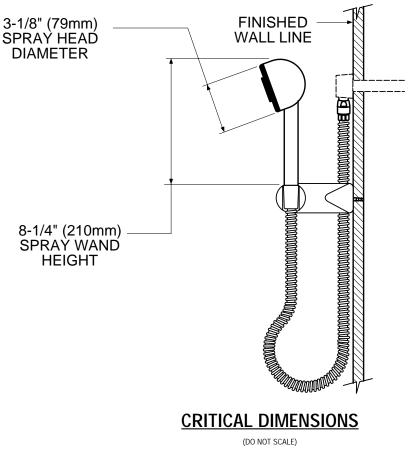

### DESCRIPTION

- Handheld shower (nonmetallic)
- 69" double interlock spiral hose (metal)
- Vacuum breaker
- Adjustable wall bracket

#### FLOW

- Designed to deliver 2.5 gpm (9.5 L/min) at 60 psi **STANDARDS** 
  - Designed and manufactured to comply with the applicable requirements of: CSA B-125 and ASME A112.18.1M and ASSE 1014 and all applicable specifications referenced therein