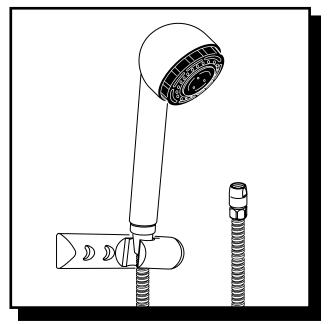

### DESCRIPTION

- Handheld shower (nonmetallic)
- 69" double interlock spiral hose (metal)
- Vacuum breaker
- Adjustable wall bracket

#### OPERATION

- 3-Function aerated, massage and regular: rotate outer ring to select
- · Holder rotates to adjust angle of hand shower

#### WARRANTY

- Lifetime limited warranty against leaks, drips and finish defects to the original consumer purchaser
- 5 year warranty if used in commercial installations

Hand Held 3-Function Pulsation Shower Model: 3874 (Chrome)