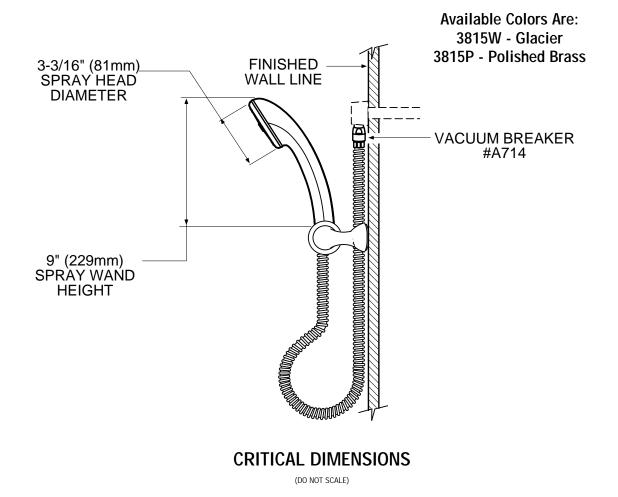

#### DESCRIPTION

- Handheld shower (non-metallic)
- 69" double interlock spiral hose (metal)
- Vacuum breaker
- Adjustable wall bracket

## Model: 3815 (Chrome)