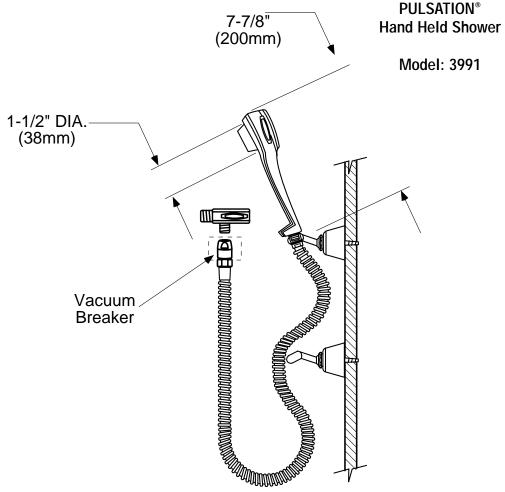

## DESCRIPTION

- Handheld shower (nonmetallic)
- 69" double interlock spiral hose (metal)
- · Vacuum breaker
- Shower arm diverter (brass)
- Wall Brackets brass (2)

## **OPERATION**

Pulsation and regular spray - select by rotating lever

• Designed to deliver 2.5 gpm (9.5 L/min) at 60 psi **STANDARDS** 

 Designed and manufactured to comply with the applicable requirements of: CSA B-125 and ASME specifications referenced therein **WARRANTY** A112.18.1M and ASSE 1014 and all applicable

• Warranted for one year against material or manufacturing defects





## **CRITICAL DIMENSIONS**

(DO NOT SCALE)