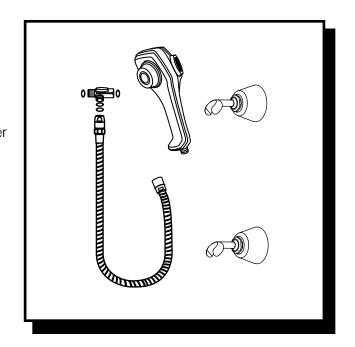

## DESCRIPTION

- Handheld shower (nonmetallic)
- 69" double interlock spiral hose (metal)
- · Vacuum breaker
- Shower arm diverter (brass)
- Wall Brackets brass (2)