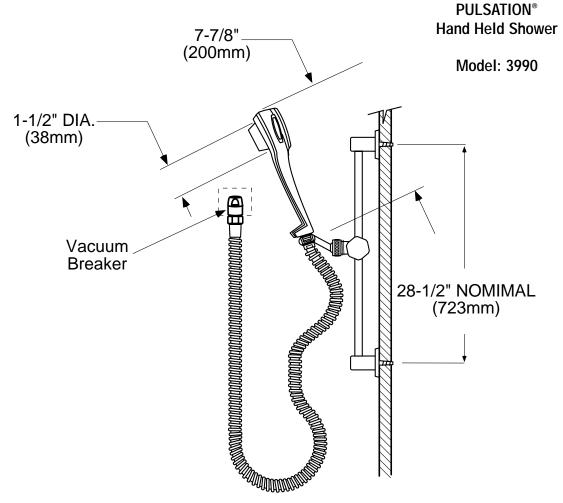

## **DESCRIPTION**

- Handheld shower (nonmetallic)
- 69" double interlock spiral hose (metal)
- · Vacuum breaker
- 24" slide bar (metal)

# SLIDE BAR IS NOT TO BE USED AS A GRAB BAR.

### **OPERATION**

 Pulsation and regular spray - select by rotating lever

#### **FLOW**

• Designed to deliver 2.5 gpm (9.5 L/min) at 60 psi

# • Designed and manufactu

 Designed and manufactured to comply with the applicable requirements of: CSA B-125 and ASME A112.18.1M and ASSE 1014 and all applicable specifications referenced therein

#### WARRANTY

Warranted for one year against material or manufacturing defects





# **CRITICAL DIMENSIONS**

(DO NOT SCALE)