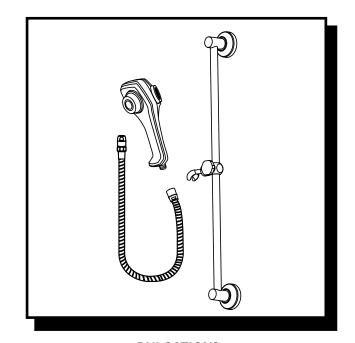

## **DESCRIPTION**

- Handheld shower (nonmetallic)
- 69" double interlock spiral hose (metal)
- · Vacuum breaker
- 24" slide bar (metal)