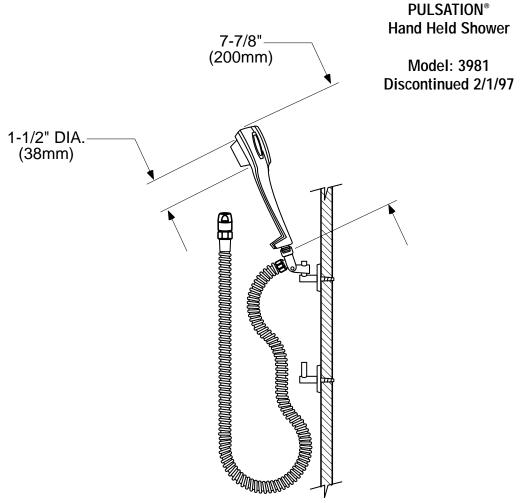

#### **DESCRIPTION**

- Handheld shower (nonmetallic)
- 69" double interlock spiral hose (metal)
- · Vacuum breaker
- Pin mounting brass (2)

## **OPERATION**

 Pulsation and regular spray - select by rotating lever

### **FLOW**

• Designed to deliver 2.5 gpm (9.5 L/min) at 60 psi

#### **STANDARDS**

 Designed and manufactured to comply with the applicable requirements of: CSA B-125 and ASME A112.18.1M and ASSE 1014 and all applicable specifications referenced therein

#### WARRANTY

- Lifetime limited warranty against leaks, drips and finish defects to the original consumer purchaser
- 5 year warranty if used in commercial installations





# **CRITICAL DIMENSIONS**

(DO NOT SCALE)