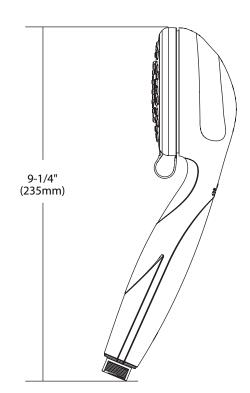

Nurture<sup>™</sup> 3-Function Hand Held Shower

Models: 23334 series

**CRITICAL DIMENSIONS** 

(DO NOT SCALE)

FOR MORE INFORMATION CALL: 1-800-BUY-MOEN

www.moen.com