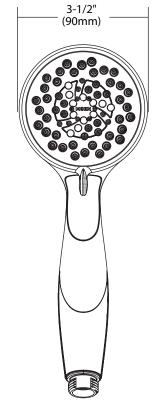

Nurture<sup>™</sup> 3-Function Hand Held Shower

Models: 23334 series

**CRITICAL DIMENSIONS** 

(DO NOT SCALE)

FOR MORE INFORMATION CALL: 1-800-BUY-MOEN

www.moen.com