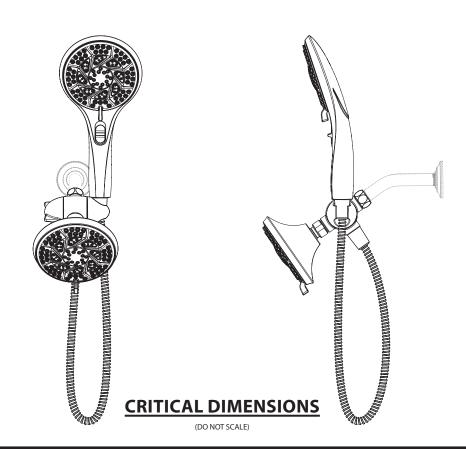

## DESCRIPTION

4.5" diameter showerhead and handshower

#### **OPERATION**

- 5 spray patterns on the wallmount shower and handheld shower
- 60" flexible metal hose
- 3-way diverter switches water flow between each showerhead separately or with showerheads together
- Slider pause feature