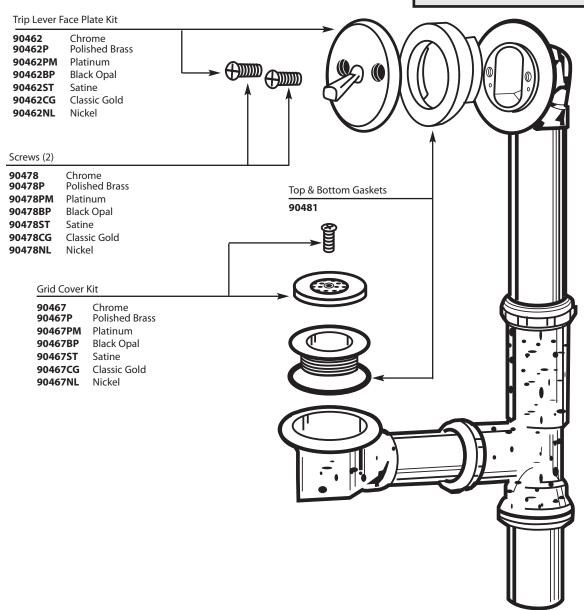

## Order by Part Number

Order complete drain if service parts not included on this page

## **Illustrated Parts**

## **BATH WASTE ASSEMBLY**

**MODEL FINISH** 90480 Chrome 90480BC **Brushed Chrome** 90480BN **Brushed Nickel** 90480CP Chrome/Polished Brass Polished Brass 90480P 90480PM Platinum Satine 90480ST 90480NL Nickel 90480WR Wrought Iron 90480AN Antique Nickel 90480ORB Oil Rubbed Bronze 90480PW Pewter

90480BB Brushed Bronze

90480AZ Antique Bronze

**DISCONTINUED SKUS** 

90480BP Black Opal 90480CG Classic Gold

TO ORDER PARTS CALL: 1-800-BUY-MOEN www.moen.com